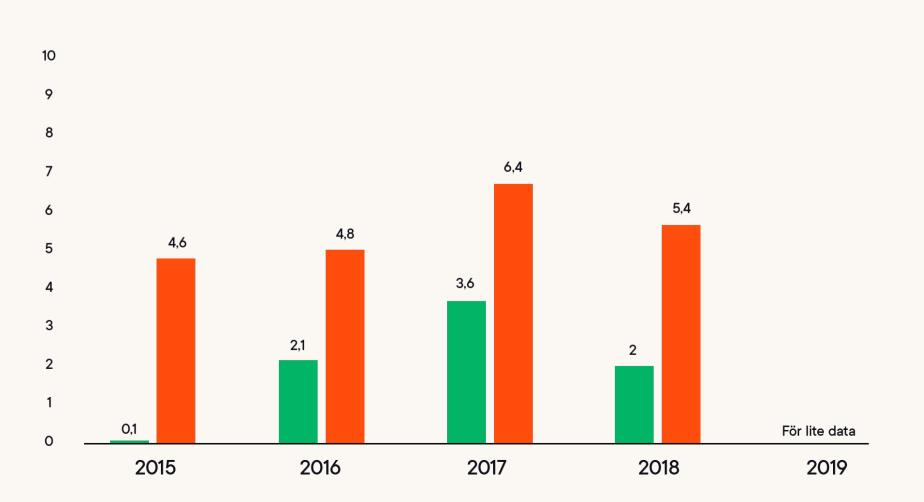

sitive sentiment. We also ranked most likely questions and best replies based on each unit, and that output was used to build intelligence for a chatbot Al.

#### MOST COMMON SUBCATEGORIES

#### Childcare

School/preschool
application
Closest school/preschool
Info regarding queue
E-grades
Course certificate
Cancel studies
Apply for courses
Grades
Student loan

### Elderly care

Fatherhood certificate
Senior citizens
Meeting point
Retirement home
Nursing home
Translation / interpretation
LSS

## Difference in sentiment trend between two units

### Childcare



## Impact

- ✓ Identified sentiment, questions and emotions based on specific units
- Resulted in chatbot intelligence with most likely questions and based answer
- Identified negativity trends and how to interject

### Elderly care