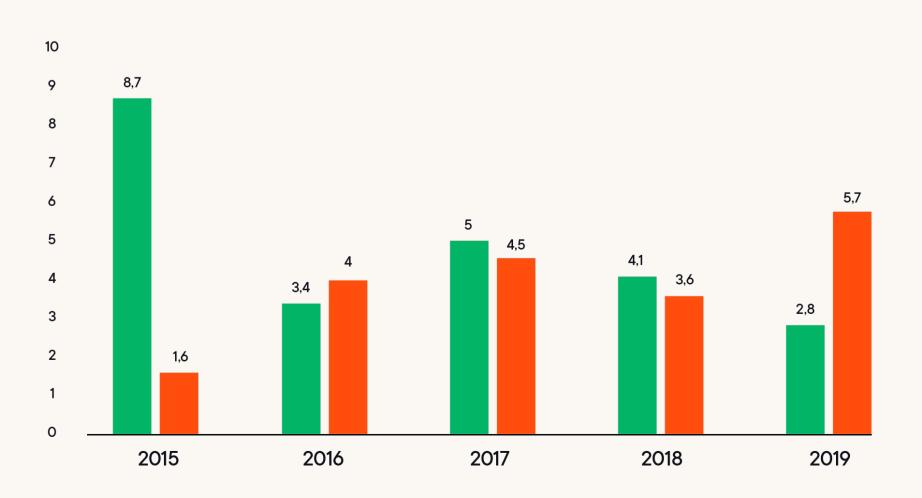

ingborg City chat analysis

Parlametric analyzed all customer service chats between the city of Helsingborg and its residents. We identified large differences in negativity between units and what needed to be resolved to increase the positive sentiment. We also ranked most likely questions and best replies based on each unit, and that output was used to build intelligence for a chatbot Al.

#### MOST COMMON SUBCATEGORIES

#### Childcare

School/preschool
application
Closest school/preschool
Info regarding queue
E-grades
Course certificate
Cancel studies
Apply for courses
Grades
Student loan

### Elderly care

Fatherhood certificate
Senior citizens
Meeting point
Retirement home
Nursing home
Translation / interpretation
LSS

## Difference in sentiment trend between two units

### Childcare



## Impact

- ✓ Identified sentiment, questions and emotions based on specific units
- Resulted in chatbot intelligence with most likely questions and based answer
- Identified negativity trends and how to interject

### Elderly care